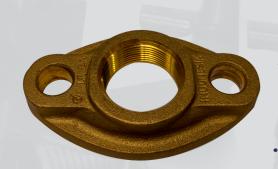

### LF METER COUPLINGS

The latest addition to the Midland Industries waterworks product offering, these LF brass meter couplings and flanges are made for long lasting meter connections. All these materials are cast from C46400 lead free brass ingot. The flange kits are designed to fit any need. From complete kits to single packs and even individual flanges packaged and priced to keep your business smart and profitable. Meter flanges available in sizes 1-1/2" and 2" and including meter couplings from  $\frac{1}{2}$ " - 2" in stock and ready to ship now.

#### **ORDER PART NUMBER:** 9702 SERIES FITTINGS

Innovative, efficient and reliable. Designed for a variety of applications.

- Flanges are Lead Free Brass (C46400)
- Gasket are made from Buna-Nitrile Rubber
- All bolts and nuts included in kits are made from 304SS
- Available in individual flanges, single flange kits and full kit
- Size ranges are 1-/12" and 2"