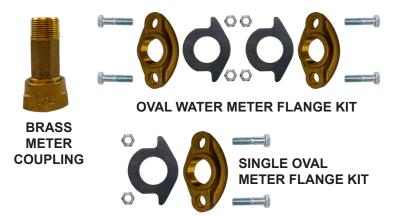

### LF METER COUPLINGS

The latest addition to the Midland Industries waterworks product offering, these LF brass meter couplings and flanges are made for long lasting meter connections. All these materials are cast from C46400 lead free brass ingot. The flange kits are designed to fit any need. From complete kits to single packs and even individual flanges packaged and priced to keep your business smart and profitable. Meter flanges available in sizes 1-1/2" and 2" and including meter couplings from  $\frac{1}{2}$ " - 2" in stock and ready to ship now.

#### **ORDER PART NUMBER:** 9702 SERIES FITTINGS

Innovative, efficient and reliable. Designed for a variety of applications.

- Flanges are Lead Free Brass (C46400)
- Gasket are made from Buna-Nitrile Rubber
- All bolts and nuts included in kits are made from 304SS
- Available in individual flanges, single flange kits and full kit
- Size ranges are 1-/12" and 2"